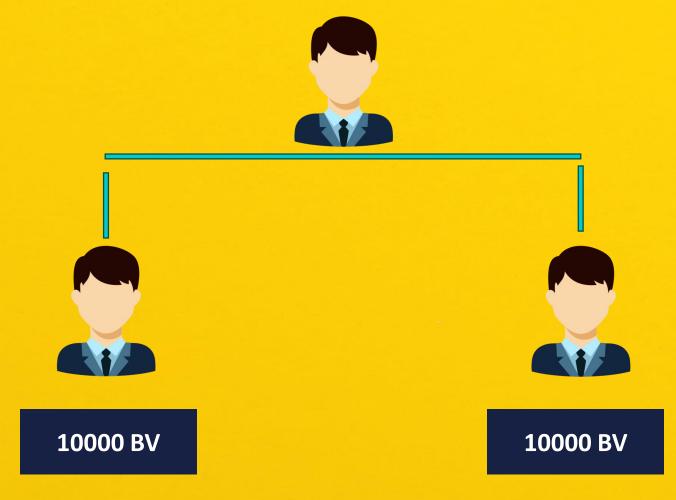

#### BUSINESS BUILDING FUND — 5%

If any direct seller manages 20 Active Bonus Points and not exceeding To 39 Active Bonus Points will get business building fund of 5%.

BBF Value = 5% of total BV of the company of the month

Total BBF Points of the month

BBF = BBF Point value X your BBF Points.

SAB Qualifiers are not eligible for BBF.