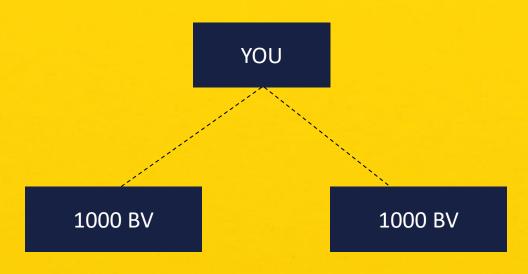

(1 ACTIVE BONUS POINT) 1,000 BV : 1,000 BV MATCHING

POINT VALUE CALCULATION =

40% OF COMPANY'S FORTNIGHT BV TURNOVER

TOTAL ACTIVE BONUS POINTS COLLECTED IN **FORTNIGHT CLOING** 