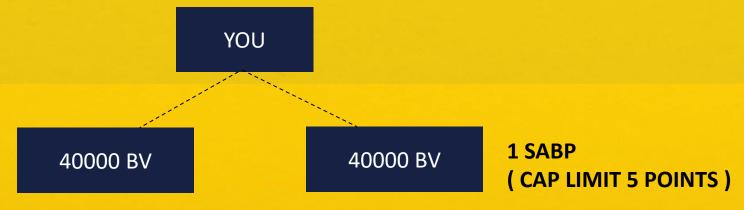

#### **SUPER ACTIVE BONUS - 11%**

In OK Lifecare business plan, when a direct seller is able to earn 40(Forty) active bonus points in a calendar month, company rewards that direct seller with 1 super active bonus point. Thus, super active bonus is paid on the basis of number of super active bonus points earned by the direct seller in a particular month.

To give away this super active bonus, company allocates bonus of 11% of total business volume turnover of the company. Super active bonus is calculated as per below mentioned formula:

- Super active bonus = Super active bonus points (SABP) x SABP value.
- Super active bonus point (SABP) value = 11% of company's total BV turnover of the month / total SABP collected in a calendar month.

T & C APPLY\*

TO GET THIS FUND 500 PERSONAL BV IS REQUIRED.

ONLY FRESH BUSINESS WILL BE COUNTED EVERY MONTH.

MAX CAP LIMIT 5 POINTS FROM SABP.

ONCE YOU ACHIEE SAB YOU WILL NOT GET TRAVEL FUND, BBF & EDUCATION FUND -1.