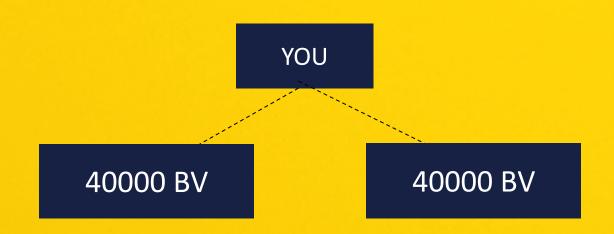

#### TBB / ACTIVE BONUS-UPTO 40%

SELF ID ACTIVATION 500 BV = UPTO RS 1,00,000 FORTNIGHTLY PAYOUT

SELF ID ACTIVATION 2500 BV = UPTO RS 2,50,000 FORTNIGHTLY PAYOUT

SELF ID ACTIVATION 5000 BV = UPTO RS 5,00,000 FORTNIGHTLY PAYOUT

(1 ACTIVE BONUS POINT) 1,000 BV : 1,000 BV MATCHING

POINT VALUE CALCULATION =

40% OF COMPANY'S FORTNIGHT BV TURNOVER

TOTAL ACTIVE BONUS POINTS COLLECTED IN **FORTNIGHT CLOING** 