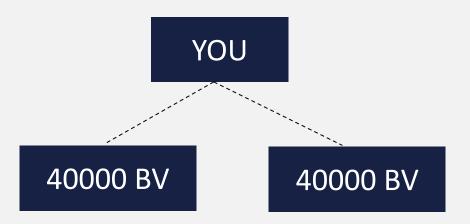

#### LEADERSHIP BONUS - 3%

YOU

100000 BV

100000 BV

**SINGLE POINT ONLY** 

T & C APPLY\*

TO GET THIS FUND - 1500 PERSONAL BV REQUIRED.
ONLY FRESH BUSINESS WILL BE COUNTED EVERY MONTH.

LB ACHIEVERS ARE NOT ENTITLED TO GET EDUCATION FUND 2.

MAX CAP LIMIT 1 POINT FROM LEADERSHIP BONUS

T & C APPLY\*

TO GET THIS FUND - 2500 PERSONAL BV REQUIRED.

ONLY FRESH BUSINESS WILL BE COUNTED EVERY MONTH.

SLB ACHIEVERS ARE NOT ENTITLED TO GET LEADERSHIP FUND & EDUCATION FUND 2.