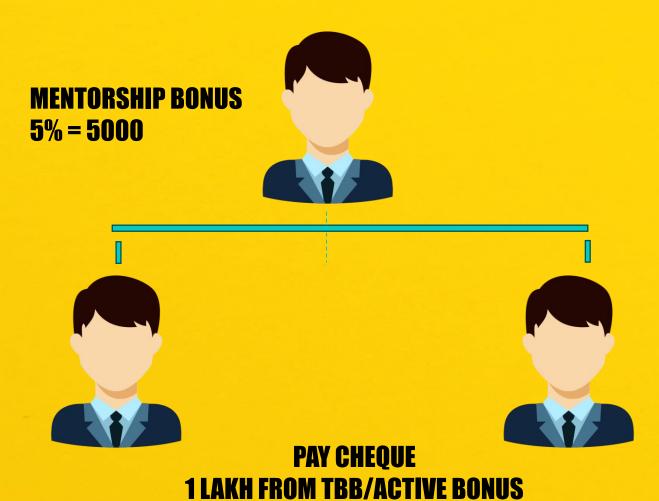

## MENTORSHIP BONUS – 8%

**LEVEL 1 = 5%** 

**LEVEL 2 = 2%** 

**LEVEL 3 = 1%** 