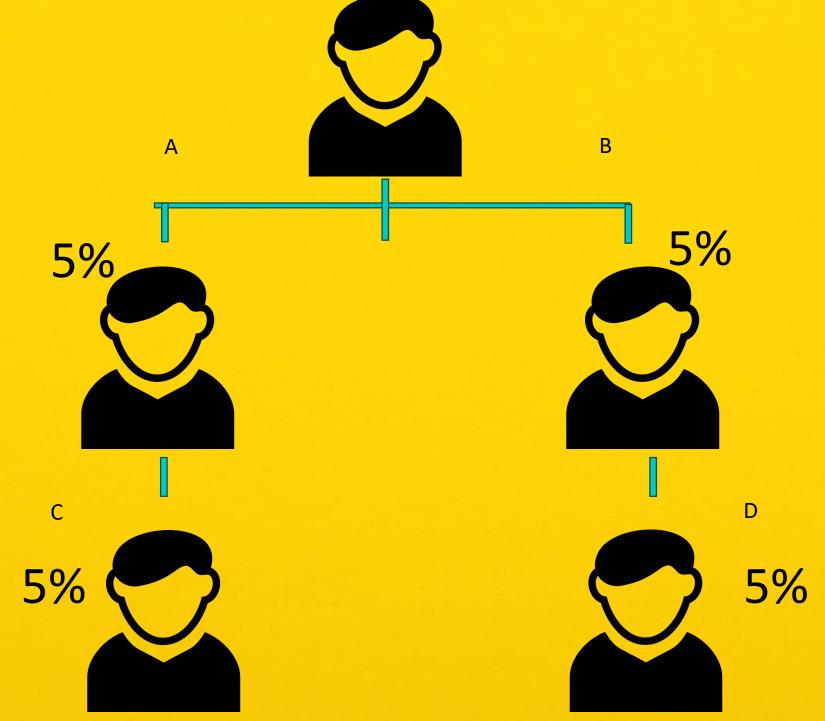

### DIRECT REFFERAL BONUS 5%

T & C APPLY\*
DIRECT REFFERAL BONUS WILL BE CALCULATED FROM DIRECT SPONSORS ONLY

#### T & C APPLY\*

TO GET THIS FUND MINIMUM 500 PERSONAL BV REQUIRED IN 1<sup>ST</sup> FORTNIGHT EVERY MONTH. TO GET TBB/ACTIVE BONUS, 2 ACTIVE DIRECT SPONSORS ARE MANDATORY IN BOTH TEAM A & TEAM B. SELF ID ACTIVATION WILL BE AS PER PAYOUT VALUE IN THAT PARTICULAR FORTNIGHT. FORTNIGHTLY CARRY FORWARD IN POWER TEAM ONLY.