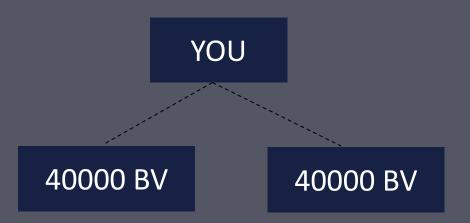

#### TBB / ACTIVE BONUS-UPTO 40%

SELF ID ACTIVATION 500 BV = UPTO RS 1,00,000 FORTNIGHTLY PAYOUT

SELF ID ACTIVATION 2500 BV = UPTO RS 2,50,000 FORTNIGHTLY PAYOUT

SELF ID ACTIVATION 5000 BV = UPTO RS 5,00,000 FORTNIGHTLY PAYOUT

(1 ACTIVE BONUS POINT) 1,000 BV : 1,000 BV MATCHING

POINT VALUE CALCULATION =

40% OF COMPANY'S FORTNIGHT BV TURNOVER

TOTAL ACTIVE BONUS POINTS COLLECTED IN **FORTNIGHT CLOING** 