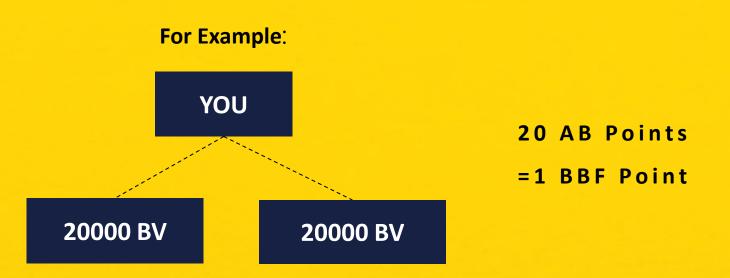

#### BUSINESS BUILDING FUND — 5%

If any direct seller manages 20 Active Bonus Points and not exceeding To 39 Active Bonus Points will get business building fund of 5%.

BBF Value = 5% of total BV of the company of the month

Total BBF Points of the month

BBF = BBF Point value X your BBF Points.

SAB Qualifiers are not eligible for BBF.